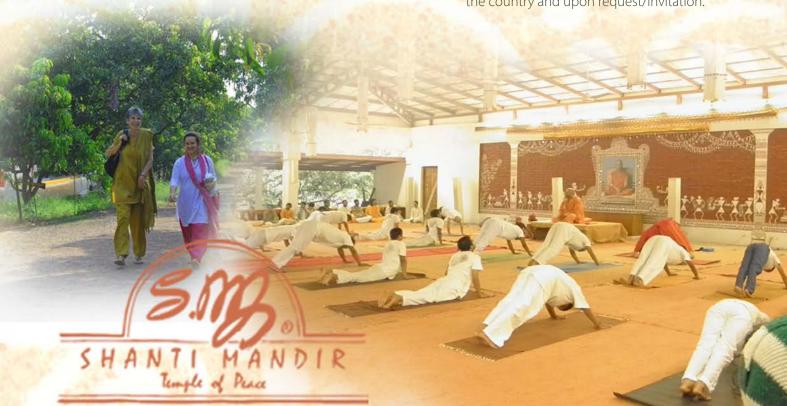

# Course Venue Shanti Mandir at Village Magod in Gujarat

seekers for millennia.

This beautiful ashram is a sanctuary where the traditions that infuse "Yoga" with its essence are alive. Amidst hundreds of mango trees and in the shared environment of a Vedic school the study of yoga is a living experience. People come together here from all over the world and find what is rare anywhere else.